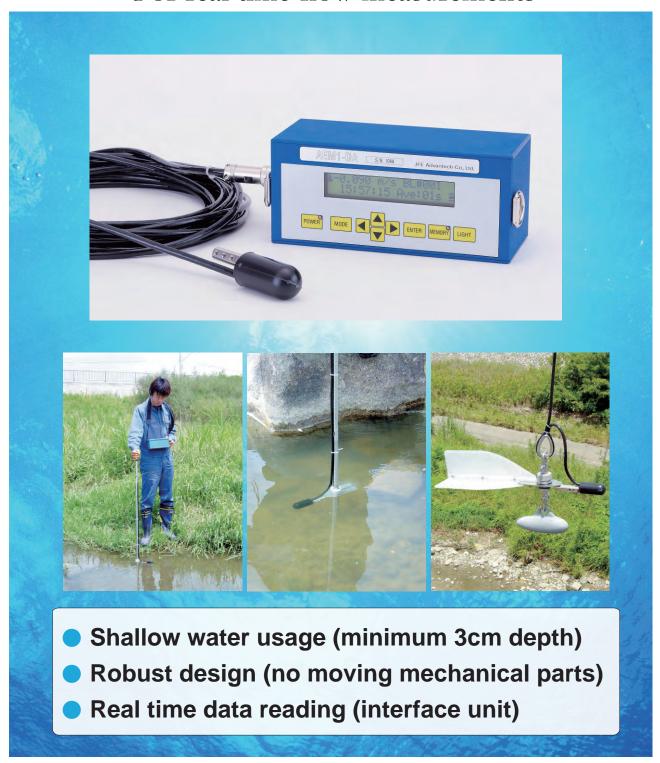

#### ■ Description

AEM1-DA is a 1-D electro-magnetic (EM) current meter for the flow measurements in rivers, streams and various waterways. The measurement range is 0 to 5m s<sup>-1</sup>. The EM sensor can accurately measure water speeds at a shallow depth of 3cm. The display unit has a 2MB flash memory so that the data are saved with calendar information (up to 255 station data). In comparison with conventional propeller-type current meter, AEM1-DA is robust and extremely easy to be operated and maintained.

#### ■ Sensor specifications

| Principle              | Electromagnetic induction                                    |
|------------------------|--------------------------------------------------------------|
| Measuring direction    | 1-D                                                          |
| Measuring range        | 0 to 5m s <sup>-1</sup>                                      |
| Resolution             | 0.002m s <sup>-1</sup>                                       |
| Accuracy               | ± 0.005m s <sup>-1</sup> or ± 2%(0 to 0.5m s <sup>-1</sup> ) |
| Minimum measured depth | 3cm                                                          |
| Dimensions             | Ф30mm×77mm                                                   |
| Cable length           | 10m (Maximum 50m extension possible)                         |
| Depth rating           | 30m depth equivalent                                         |

#### ■ Display Area Specifications

| <u>-</u>              |                                                |
|-----------------------|------------------------------------------------|
| Display               | LCD, 20 characters, 2 lines                    |
| Displayed information | Velocity (m s <sup>-1</sup> ), time, Block No. |
| Average time          | Selectable from 1, 5, 10, 20, 40, 60 s         |
| Data capacity         | 2MB, recordable up to 255 blocks               |
| Logged information    | Block number, measured time,                   |
|                       | velocity, average time                         |
| External output       | RS-232C output                                 |
|                       | 1.Memory data transfer                         |
|                       | 2.Real-time data transfer                      |
| Power                 | Size C dry alkaline battery (Qty 4)            |
|                       | (For approx. 20 hours of use)                  |
| Dimensions            | W225mm×H90mm×D100mm                            |
| Weight                | Approx. 1.1kg                                  |
| Material              | ABS resin                                      |
| Waterproof level      | IPX4 class equivalent                          |