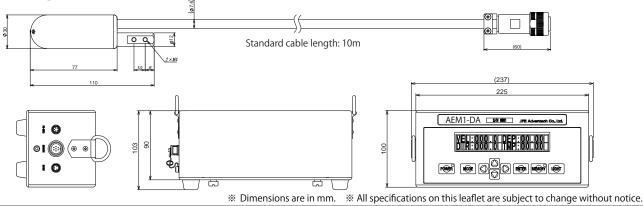

#### ■ Drawing

#### ■ Sensor specifications

| Principle              | Electromagnetic induction                                    |
|------------------------|--------------------------------------------------------------|
| Measuring direction    | 1-D                                                          |
| Measuring range        | 0 to 5m s <sup>-1</sup>                                      |
| Resolution             | 0.002m s <sup>-1</sup>                                       |
| Accuracy               | ± 0.005m s <sup>-1</sup> or ± 2%(0 to 0.5m s <sup>-1</sup> ) |
| Minimum measured depth | 3cm                                                          |
| Dimensions             | Ф30mm×77mm                                                   |
| Cable length           | 10m (Maximum 50m extension possible)                         |
| Depth rating           | 30m depth equivalent                                         |

#### ■ Display Area Specifications

| <u>-</u>              |                                                |
|-----------------------|------------------------------------------------|
| Display               | LCD, 20 characters, 2 lines                    |
| Displayed information | Velocity (m s <sup>-1</sup> ), time, Block No. |
| Average time          | Selectable from 1, 5, 10, 20, 40, 60 s         |
| Data capacity         | 2MB, recordable up to 255 blocks               |
| Logged information    | Block number, measured time,                   |
|                       | velocity, average time                         |
| External output       | RS-232C output                                 |
|                       | 1.Memory data transfer                         |
|                       | 2.Real-time data transfer                      |
| Power                 | Size C dry alkaline battery (Qty 4)            |
|                       | (For approx. 20 hours of use)                  |
| Dimensions            | W225mm×H90mm×D100mm                            |
| Weight                | Approx. 1.1kg                                  |
| Material              | ABS resin                                      |
| Waterproof level      | IPX4 class equivalent                          |